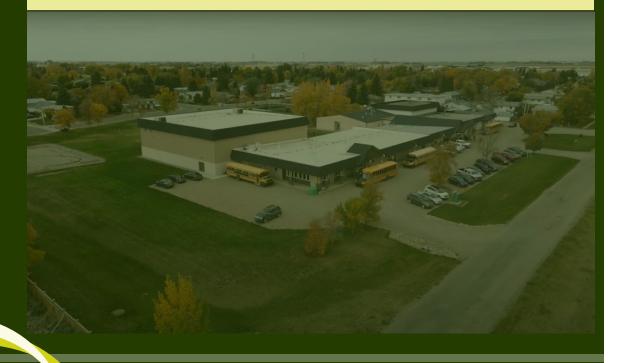

# Infrastructure, Maintenance & Renewal and Capital Plans

Over the past decade, Coaldale Christian School has more than doubled it's physical footprint with two large expansion projects. On a smaller scale, the HVAC systems in the aging wings of the school have been replaced this past year.

We are very blessed to have a facility that accommodates the needs of the students so well. At this time there are no plans for any capital projects for the school.